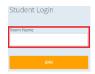

## How students find the quiz

1. Students find the quiz on their computer, tablet or phone by typing in the "Room name/number" at <a href="www.socrative.com">www.socrative.com</a>. NB. The room name/number is always visible at the top of the teacher's screen.