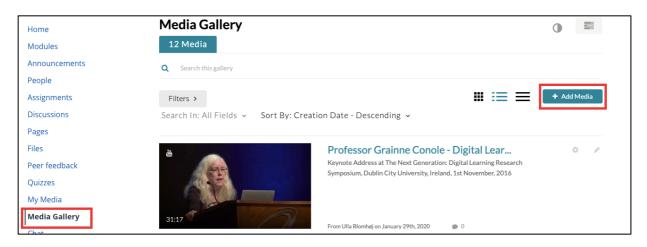

# **Option 2 – share media in Media Gallery**

# Go to Media Gallery and click Add Media

Choose your video and click Publish

| Add Media                                                               | Cancel Publish |
|-------------------------------------------------------------------------|----------------|
| Select one or more media items to add to the current gallery            | ×              |
| My Media 7 Shared Repositories ~                                        | ADD NEW 🗸      |
| Q Search My Media                                                       |                |
| Filters > Search In: All Fields ~ Sort By: Creation Date - Descending ~ |                |
|                                                                         |                |
| Ulla Blomhøj Livestreaming 1                                            |                |
| Personlig livestreamingsplatform                                        |                |
| 12:48                                                                   |                |
| on March 13th, 2020 🌘 0                                                 |                |