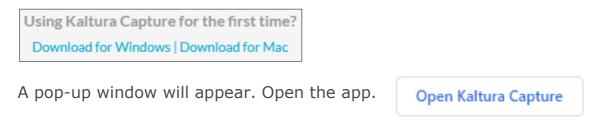

| 🛛 📄 🛞 Add New 🗸 |
| Assignments   | Search In: All Fields 👻 Sort By: Creation Date - Descending 👻 | Media Upload    |
| Quizzes       |                                                               | 🛎 YouTube       |
| Discussions   | 0                                                             | Kaltura Capture |
| Pages         | test                                                          | Video Quiz      |
| Files         | vtxsl-k sæfdj sædfj sdfj                                      |                 |
| Peer feedback |                                                               |                 |
| My Media      | - matter                                                      |                 |

Only first time – click and download program when prompt to do so.



#### Menu

Camera (face), screen and microphone.

You can record the whole screen and choose between monitors, if you have more than one. Select between full screen and selected area.



#### Previous recordings – click on Manage.



#### Start the recording

Remember to minimise the capture controls if you have selected full screen or move the controls out of the selected area.

#### **Recording tools**

From left: **Stop** capture (when finished), **pause** capture, **cancel** capture, **time**, turn on/off **microphone**, make freehand **drawings** and insert arrows and **text**.



#### **Add descriptions**

In the next window, you can write **title**, **description** and **tags**. If you have used a webcam, there will be two recordings. You then have three choices: **Delete**, **Sav