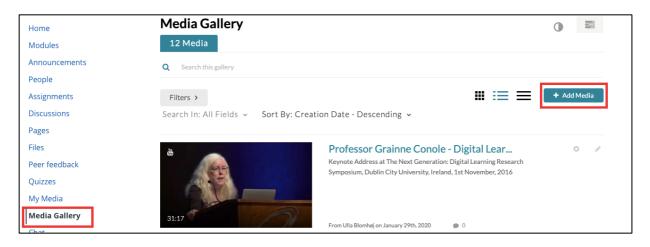

# **Option 2 – share media in Media Gallery**

# Go to Media Gallery and click Add Media

Choose your video and click Publish

| Add Media                                                               | Cancel Publish |
|-------------------------------------------------------------------------|----------------|
| Select one or more media items to add to the current gallery            | ×              |
| My Media 7 Shared Repositories ~                                        | ADD NEW 🗸      |
| Q Search My Media                                                       |                |
| Filters > Search In: All Fields ~ Sort By: Creation Date - Descending ~ |                |
|                                                                         |                |
| Ulla Blomhøj Livestreaming 1                                            |                |
| Personlig livestreamingsplatform                                        |                |
| 12:48                                                                   |                |
| on March 13th, 2020 🌘 0                                                 |                |