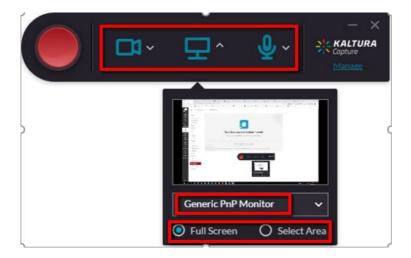

#### Menu

Camera (face), screen and microphone.

You can record the whole screen and choose between monitors, if you have more than one. Select between full screen and selected area.

#### Start the recording

Remember to minimise the capture controls if you have selected full screen or move the controls out of the selected area.

#### **Recording tools**

From left: **Stop** capture (when finished), **pause** capture, **cancel** capture, **time**, turn on/off **microphone**, make freehand **drawings** and insert arrows and **text**.