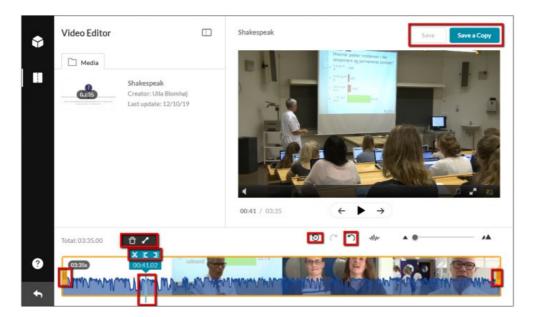

# Edit video

# Edit icons

| Set in/out       | You can mark where a clip should begin and end by setting the play position and clicking either 'set in' or 'set out' above the <u>playhead</u> . | × E I<br>00:06.10            |
|------------------|---------------------------------------------------------------------------------------------------------------------------------------------------|------------------------------|
|                  | You can also set in and out on a clip by dragging the handles at each end of the clip. DO NOT MOVE THE CLIP. IT WILL ALTER THE TIMING.            | þ¢                           |
| Cut the<br>video | Pause the video where you want to cut.                                                                                                            | 00:14.00                     |
|                  | Click on the scissors above the timeline to divide a clip in two.                                                                                 | 00:06.10                     |
| Delete a<br>clip | You can delete a clip by clicking on the trashcan after marking the clip.<br>DO NOT MOVE THE REMAINING CLIPS. IT WILL ALTER THE TIMING.           | <b>0</b> ⁄                   |
| Fade in/out      | You can set fade in from black at the start and fade out to black at the<br>end of a clip.<br>The audio is not affected.                          | Ede In/Out<br>10 2 1 Out 2 1 |
| Step back        | If you regret the last change you made, you can undo it.                                                                                          | 'n                           |
| Reset all        | If you regret all changes, you can reset the video.                                                                                               | ତ                            |
| Save a copy      | Your trimming cannot be undone, but you can save a copy.                                                                                          | Save a Copy                  |
| or save          | If you are quite comfortable with the changes, just save them.                                                                                    | Save                         |